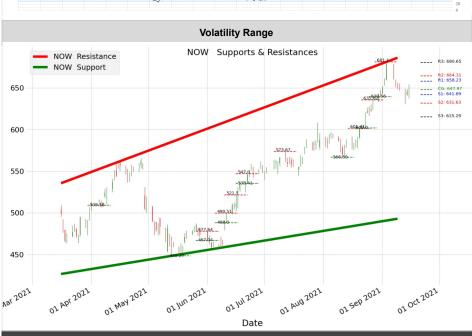

## Servicenow Inc (NOW)

DEVELOPS CLOUD-BASED IT SOFTWARE FOR WORKFLOW AUTOMATION, DATA CONSOLIDATION, BUSINESS ADMINISTRATION.

| CashBridge Entry          | Position% | RRR      | StopPrice                  | Ticker |
|---------------------------|-----------|----------|----------------------------|--------|
| \$640.00                  | 20.00%    | 1:2      | \$593.00                   | NOW    |
|                           | L Target  | M Target | H Target                   |        |
|                           | \$690.00  | \$759.00 | \$834.90                   |        |
| Stock Data                |           |          | Company Fundamentals       |        |
| Today's Range             |           |          | EPS Due Date               |        |
| 648.26 - 657.46           |           |          | 10/28/2021                 |        |
| 52-Week Range             |           |          | EPS % Chg (Last Qtr)       |        |
| 442.00 - 681.10           |           |          | 15%                        |        |
| Price % Chg. YTD          |           |          | 3 Year EPS Growth Rate     |        |
| 18.28%                    |           |          | 41%                        |        |
| Price % Chg. Last 4 Weeks |           |          | EPS Est % Chg (Current Yr) |        |
| 2.95%                     |           |          | 25%                        |        |
| 50-Day Avg. Volume        |           |          | Annual ROE                 |        |
| 992,700                   |           |          | 37%                        |        |
| Shares Outstanding        |           |          | Sales % Chg (Last Qtr)     |        |
| 198.1 Mil                 |           |          | 32%                        |        |
| Float                     |           |          | 3-Year Sales Growth Rate   |        |
| 196.1 Mil                 |           |          | 32%                        |        |
| IPO Date                  |           |          | Debt %                     |        |
| 06/29/2012                |           |          | 58%                        |        |
| Investment Bank           |           |          | Market Cap                 |        |
| Morgan Stanley            |           |          | \$129 Bil                  |        |
| % Mgmt Owns               |           |          | Annual Pre -Tax Margin     |        |
| 1.00%                     |           |          | 25.30%                     |        |
| PE Ratio                  |           |          | Sector                     |        |
| 123                       |           |          | Software                   |        |
| Dividend Yield            |           |          | Industry Group             |        |
| 0                         |           |          | Computer Sftwr-Enterprse   |        |
| Alpha                     |           |          | Industry Group Rank        |        |
| 0.04                      |           |          | 14                         |        |
| Beta                      |           |          |                            |        |
| 1.09                      |           |          |                            |        |