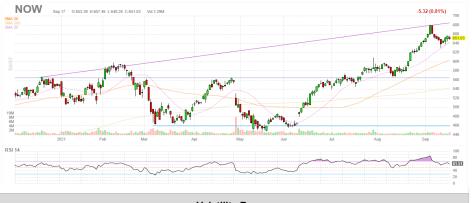

## Servicenow Inc (NOW)

DEVELOPS CLOUD-BASED IT SOFTWARE FOR WORKFLOW AUTOMATION, DATA CONSOLIDATION, BUSINESS ADMINISTRATION.

| CashBridge Entry          | Position% | RRR      | StopPrice                  | Ticker |
|---------------------------|-----------|----------|----------------------------|--------|
| \$640.00                  | 20.00%    | 1:2      | \$593.00                   | NOW    |
|                           | L Target  | M Target | H Target                   |        |
|                           | \$690.00  | \$759.00 | \$834.90                   |        |
| Stock Data                |           |          | Company Fundamentals       |        |
| Today's Range             |           |          | EPS Due Date               |        |
| 648.26 - 657.46           |           |          | 10/28/2021                 |        |
| 52-Week Range             |           |          | EPS % Chg (Last Qtr)       |        |
| 442.00 - 681.10           |           |          | 15%                        |        |
| Price % Chg. YTD          |           |          | 3 Year EPS Growth Rate     |        |
| 18.28%                    |           |          | 41%                        |        |
| Price % Chg. Last 4 Weeks |           |          | EPS Est % Chg (Current Yr) |        |
| 2.95%                     |           |          | 25%                        |        |
| 50-Day Avg. Volume        |           |          | Annual ROE                 |        |
| 992,700                   |           |          | 37%                        |        |
| Shares Outstanding        |           |          | Sales % Chg (Last Qtr)     |        |
| 198.1 Mil                 |           |          | 32%                        |        |
| Float                     |           |          | 3-Year Sales Growth Rate   |        |
| 196.1 Mil                 |           |          | 32%                        |        |
| IPO Date                  |           |          | Debt %                     |        |
| 06/29/2012                |           |          | 58%                        |        |
| Investment Bank           |           |          | Market Cap                 |        |
| Morgan Stanley            |           |          | \$129 Bil                  |        |
| % Mgmt Owns               |           |          | Annual Pre -Tax Margin     |        |
| 1.00%                     |           |          | 25.30%                     |        |
| PE Ratio                  |           |          | Sector                     |        |
| 123                       |           |          | Software                   |        |
| Dividend Yield            |           |          | Industry Group             |        |
| 0                         |           |          | Computer Sftwr-Enterprse   |        |
| Alpha                     |           |          | Industry Group Rank        |        |
| 0.04                      |           |          | 14                         |        |
| Beta                      |           |          |                            |        |
| 1.09                      |           |          |                            |        |