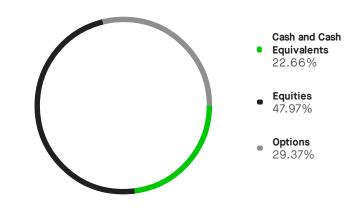

85 Willow Rd, Menlo Park, CA 94025 help@robinhood.com

12/01/2021 to 12/31/2021

JIAPING ZHAO Account #:156901654

Cash Management ACH Account #:289819457808

27 Camden St, Milford, CT 06461

■ Options

■ Equities

Cash and Cash Equivalents

| Account Summary             | Opening Balance | Closing Balance |  |  |  |
|-----------------------------|-----------------|-----------------|--|--|--|
| Brokerage Cash Balance      | (\$46,417.33)   | (\$41,632.87)   |  |  |  |
| Deposit Sweep Balance       | \$0.00          | \$0.00          |  |  |  |
| Total Securities            | \$99,206.05     | \$93,604.52     |  |  |  |
| Portfolio Value             | \$52,788.72     | \$51,971.65     |  |  |  |
|                             |                 |                 |  |  |  |
| Income and Expense Summary  | This Period     | Year to Date    |  |  |  |
| Dividends                   | \$149.18        | \$1,166.84      |  |  |  |
| Capital Gains Distributions | \$0.00          | \$0.00          |  |  |  |
| Interest Earned             | \$0.00          | \$0.00          |  |  |  |

#### **Portfolio Allocation**

The Robinhood Cash Management Annual Percentage Yield (APY) is 0.30% as of the closing date of this statement. APY is determined by the program banks into which your uninvested cash is swept, and may change at any time. Investment products are not FDIC-insured, not bank guaranteed, and may lose value. Uninvested cash swept to the program banks is eligible for FDIC insurance up to applicable limits, subject to FDIC rules. The Securities Investor Protection Corporation has taken the position that uninvested cash swept to the program banks is not covered by the Securities Investor Protection Act.