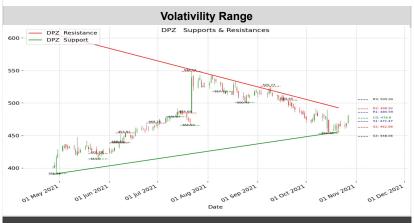

## **Dominos Pizza Inc (DPZ)**

S/OPERATES 17.600 PIZZA DELIVERY AND CARRY OUT RESTAURANTS IN OVER 90 MARKETS AROUND T

| CashBridge Entry          | Position% | RRR      | StopPrice                  | Ticker |
|---------------------------|-----------|----------|----------------------------|--------|
| \$479.85                  | 10.00%    | 1:3      | \$435.00                   | DPZ    |
|                           | L Target  | M Target | H Target                   |        |
|                           | \$548.00  | \$602.80 | \$663.08                   |        |
| Stock Data                |           |          | Company Fundamentals       |        |
| Today's Range             |           |          | EPS Due Date               |        |
| 473.82 - 482.07           |           |          | 2/25/2022                  |        |
| 52-Week Range             |           |          | EPS % Chg (Last Qtr)       |        |
| 319.71 - 548.72           |           |          | 30%                        |        |
| Price % Chg. YTD          |           |          | 3 Year EPS Growth Rate     |        |
| 24.84%                    |           |          | 18%                        |        |
| Price % Chg. Last 4 Weeks |           |          | EPS Est % Chg (Current Yr) |        |
| -0.34%                    |           |          | 14%                        |        |
| 50-Day Avg. Volume        |           |          | Annual ROE                 |        |
| 444,600                   |           |          | 0%                         |        |
| Shares Outstanding        |           |          | Sales % Chg (Last Qtr)     |        |
| 36.4 Mil                  |           |          | 3%                         |        |
| Float                     |           |          | 3-Year Sales Growth Rate   |        |
| 35.7 Mil                  |           |          | 10%                        |        |
| IPO Date                  |           |          | Debt %                     |        |
| 07/13/2004                |           |          | 0                          |        |
| Investment Bank           |           |          | Market Cap                 |        |
| J P Morgan                |           |          | \$17 Bil                   |        |
| % Mgmt Owns               |           |          | Annual Pre -Tax Margin     |        |
| 1.32%                     |           |          | 13.00%                     |        |
| PE Ratio                  |           |          | Sector                     |        |
| 37                        |           |          | Retail                     |        |
| Dividend Yield            |           |          | Industry Group             |        |
| 0.80%                     |           |          | Retail-Restaurants         |        |
| Alpha                     |           |          | Industry Group Rank        |        |
| 0.05                      |           |          | 66                         |        |
| Beta                      |           |          |                            |        |
| 0.36                      |           |          |                            |        |