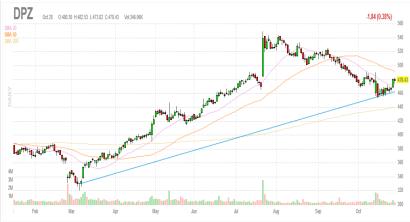

## **Dominos Pizza Inc (DPZ)**

S/OPERATES 17.600 PIZZA DELIVERY AND CARRY OUT RESTAURANTS IN OVER 90 MARKETS AROUND T

| CashBridge Entry          | Position% | RRR      | StopPrice                  | Ticker |
|---------------------------|-----------|----------|----------------------------|--------|
| \$479.85                  | 10.00%    | 1:3      | \$435.00                   | DPZ    |
|                           | L Target  | M Target | H Target                   |        |
|                           | \$548.00  | \$602.80 | \$663.08                   |        |
| Stock Data                |           |          | Company Fundamentals       |        |
| Today's Range             |           |          | EPS Due Date               |        |
| 473.82 - 482.07           |           |          | 2/25/2022                  |        |
| 52-Week Range             |           |          | EPS % Chg (Last Qtr)       |        |
| 319.71 - 548.72           |           |          | 30%                        |        |
| Price % Chg. YTD          |           |          | 3 Year EPS Growth Rate     |        |
| 24.84%                    |           |          | 18%                        |        |
| Price % Chg. Last 4 Weeks |           |          | EPS Est % Chg (Current Yr) |        |
| -0.34%                    |           |          | 14%                        |        |
| 50-Day Avg. Volume        |           |          | Annual ROE                 |        |
| 444,600                   |           |          | 0%                         |        |
| Shares Outstanding        |           |          | Sales % Chg (Last Qtr)     |        |
| 36.4 Mil                  |           |          | 3%                         |        |
| Float                     |           |          | 3-Year Sales Growth Rate   |        |
| 35.7 Mil                  |           |          | 10%                        |        |
| IPO Date                  |           |          | Debt %                     |        |
| 07/13/2004                |           |          | 0                          |        |
| Investment Bank           |           |          | Market Cap                 |        |
| J P Morgan                |           |          | \$17 Bil                   |        |
| % Mgmt Owns               |           |          | Annual Pre -Tax Margin     |        |
| 1.32%                     |           |          | 13.00%                     |        |
| PE Ratio                  |           |          | Sector                     |        |
| 37                        |           |          | Retail                     |        |
| Dividend Yield            |           |          | Industry Group             |        |
| 0.80%                     |           |          | Retail-Restaurants         |        |
| Alpha                     |           |          | Industry Group Rank        |        |
| 0.05                      |           |          | 66                         |        |
| Beta                      |           |          |                            |        |
| 0.36                      |           |          |                            |        |