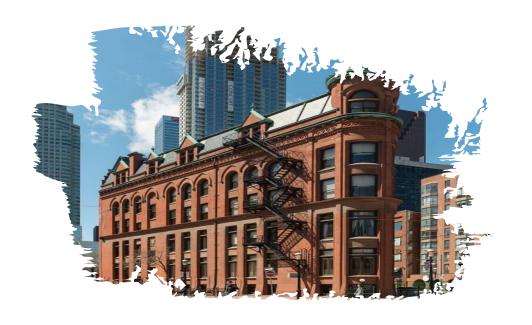

01 Location/History

02 Architecture & Artistics

03 Transportation

04 Travel Advisory

**Location/History** 

**History of Gooderham Building** 

- Symbol historical heritage
- 'Toronto's Flat Iron's Financial District
- Expensive and oldest office building
- Associated with the famous Gooderham family and their distillery, this building's history, like the family, dates back to the 19th
- Investing in other interests outside of the distillery such as banking, woolen mills, retail, the Toronto and Nipissing Railway and lake transportation.
- The building, an example of Roman Revival and French Gothic architecture, finished construction in 1892, an early example of a prominent flatiron building.

**Location of Gooderham Building** 

An historical office building at 49 Wellington Street East in Toronto,
Ontario, Canada

Eastern edge of the city's Financial District

Wedged between Front Street and Wellington Street in Downtown
Toronto, where they join up to form a triangular intersection.

Background is the skyscrapers of the Financial District towering

Visible CN Tower

**Architecture & Artistics** 

**Transportation** 

**Travel Advisory** 

#### A Good Place to Travel: Unique Building, Strongly Recommend

- Beside its location, the building is Toronto's most photographed historical building.
- The building exterior features are both Roman and Gothic Revival design
- The iron-like outlook easily recognize.
- The elevator inside building is one the oldest evelator in Toronto.
- On the west wall, there is a huge mural by Canadian artist Derek Besant that uses the effect of visual Trap.